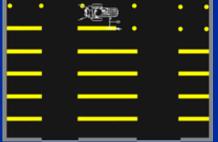

# The New Auto-Layout System LineLazer IV – Only from Graco!

Eliminate the hassle of manually laying out parking stalls and pre-marking roadlines with the all new Auto-Layout LineLazers from Graco. Only Graco offers a "better way" to tackle the tough layout jobs with the all new Auto-Layout System LineLazers! Innovation continues to propel the LineLazer family of products to levels unmatched in productivity and time savings – exclusively yours from Graco!

#### **Parking Lot Layout**







Simply Connect the Dots

#### Roadline Layout



Now Pre-Mark and Apply Stripes In One Pass

## SmartControl" Digital Tracking System

(Auto-Layout System Display Shown Below) Track, measure and control every aspect of your jobs.



Auto-Layout" System

Parking Lot Mode



Roadline Mode

Finally, a better way to do line striping layout jobs - faster, more accurately, with the exclusive Auto-Layout System from Graco.

#### **Finish Jobs Faster**

- 30% faster with walk behind stripers
- 50% faster when using the LineDriver

### Less Hassle, Less Fatigue

- No bending to mark the lines
- Eliminates the strain to read tape measure
- Takes the hassle out of calculating distances and stall sizes

#### **Pin Point Accuracy**

- Accurate to 1/4" at 100 feet
- Simple to use everytime

## Take th