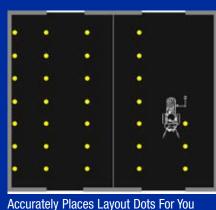

#### **Parking Lot Layout**

Simply Connect the Dots

## Take the Pain Out of Layout!

- No more tape measures
- No more calculation errors
- No more guessing
- No more sore backs
- No more wasted energy
- No more missed opportunities
- Auto-Layout automatically places dots for layout jobs saving time and money!