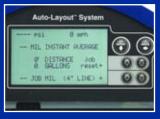

## New Digital Display

• The display now shows psi, mph, mils-instant average, lineal foot, gallons and mils-total – All on one screen!

Striping Mode