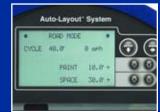

## SmartControl" Digital Tracking System

(Auto-Layout System Display Shown Below) Track, measure and control every aspect of your jobs.

Auto-Layout" System

Parking Lot Mode

Roadline Mode

Finally, a better way to do line striping layout jobs - faster, more accurately, with the exclusive Auto-Layout System from Graco.

## New Digital Display

• The display now shows psi, mph, mils-instant average, lineal foot, gallons and mils-total – All on one screen!

Striping Mode