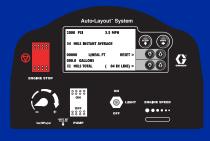

## New Digital Display

• The display now shows psi, mph, mils-instant average, lineal foot, gallons and mils-total – All on one screen!

Striping Mode