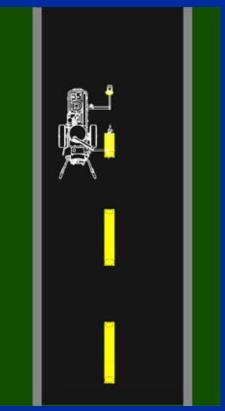

#### Roadline Layout

Now Pre-Mark and Apply Stripes In One Pass

## SmartControl" Digital Tracking System

(Auto-Layout System Display Shown Below) Track, measure and control every aspect of your jobs.

Auto-Layout" System

Parking Lot Mode

Roadline Mode

Finally, a better way to do line striping layout jobs - faster, more accurately, with the exclusive Auto-Layout System from Graco.